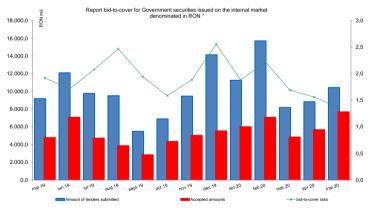

----------------------------------|-----------|
| Banking system                      | 2.270,1                                  | 65,4%     |
| <ol><li>Clients holdings:</li></ol> | 1.200,3                                  | 34,6%     |
| non residents*)                     | 727,5                                    | 21,0%     |
| residents, o/w:                     | 472,8                                    | 13,6%     |
| private pension funds               | 36,5                                     | 1,1%      |
| Total                               | 3 470 4                                  | 100 00%   |

<sup>\*)</sup> includes government securities held by Clearstream

# III. Primary and secondary market of government securities

### 1. Primary market of government securities









\*calculated as amount of bids submitted/accepted amounts



3









\*) liquidity degree is calculated as ratio between the total volume of monthly transactions and the total volume of the government securities.

# IV. Cost of the government public debt

# Interest payments on government public debt\*)

| RON mil.      | 2020    |
|---------------|---------|
| domestic debt | 3.846,9 |
| external debt | 2.954,1 |
| total         | 6.800,9 |

\*) includes payments on direct and guaranteed debt for January - May 2020



\*) does not include interest for temporary financing. It was calculated dividing annually interest payments by stock at the end of May 2020

4

The revised Government Debt Management Strategy for the period 2019-2021 was approved by the Government in September 2019,