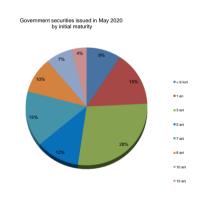

--------------------------------|-----------|
| Banking system                      | 2.270,1                                  | 65,4%     |
| <ol><li>Clients holdings:</li></ol> | 1.200,3                                  | 34,6%     |
| non residents*)                     | 727,5                                    | 21,0%     |
| residents, o/w:                     | 472,8                                    | 13,6%     |
| private pension funds               | 36,5                                     | 1,1%      |
| Total                               | 3 470 4                                  | 100 00%   |

<sup>\*)</sup> includes government securities held by Clearstream

# III. Primary and secondary market of government securities

### 1. Primary market of government securities









\*calculated as amount of bids submitted/accepted amounts



3









\*) liquidity degree is calculated as ratio between the total volume of monthly transactions and the total volume of the government securities.

# IV. Cost of the government public debt

# Interest payments on government public debt\*)

| RON mil.      | 2020    |
|---------------|---------|
| domestic debt | 3.846,9 |
| external debt | 2.954,1 |
| total         | 6.800,9 |

\*) includes payments on direct and guaranteed debt for January - May 2020



\*) does not include interest for temporary financing. It was calculated dividing annually interest payments by stock at the end of May 2020

4

The revised Government Debt Management Strategy for the period 2019-2021 was approved by the Government in September 2019, pr