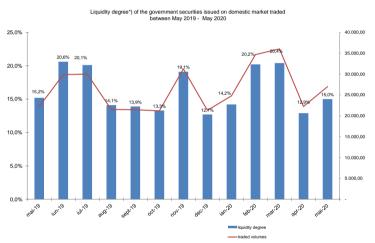

56,9%

Ratio of covering of financing needs:

\*Average exchange rate EUR/ RON 4,84 according to NCSP press release from April 2020 II. Public debt stock and changes in stock