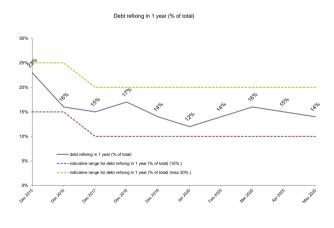

ised Government Debt Management Strategy for the period 2019-2021 was approved by the Government in September 2019, proposing indicative targets for managing the financial risks associated with the government debt portfolio. On the medium term, risk indicators fall within the indicative targets of the Strategy. According to the Strategy, the limit mentioned as minimum or maximum cannot be exceeded during the period covered by the strategy (hard bound), while the other limit represents the limit to which it is stretched and which can be exceeded (soft bound).

### 1. Currency risk \*)









\*) the difference in absolute value / percentage is due to the rounding of the calculation formula in excel

# 2. Refinancing risk



\*) based on contracted debt at the end of May 2020



















# B. PUBLIC DEBT ACCORDING TO EU METHODOLOGY

|                                  | Decembe     | December, 2019 |           | May, 2020**) |          | change      |  |
|----------------------------------|-------------|----------------|-----------|--------------|----------|-------------|--|
|                                  | RON million | % of total     | RON mil.  | % din total  | mil.RON  | % din total |  |
| General government debt *)       | 373.509,2   |                | 428.372,5 |              | 54.863,3 | 14,7%       |  |
| %GDP                             | 35,2%       |                | 39,9%     |              | 4,7%     |             |  |
| A o/w:                           |             |                |           |              |          |             |  |
| Central