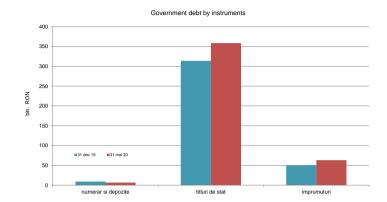

## 1. Public debt evolution

| 1. I ublic debt evolution       |           |                |           |             |          |            |
|---------------------------------|-----------|----------------|-----------|-------------|----------|------------|
|                                 | Decembe   | December, 2019 |           | May 2020    |          | ge         |
|                                 | RON mil.  | % of total     | RON mil.  | % din total | RON mil. | % of total |
| Outstanding of public debt      | 448.948,5 |                | 506.419,9 |             |          |            |
| O/W                             |           |                |           |             |          |            |
| a) by type of sector            | 448.948,5 | 100,0%         | 506.419,9 | 100,0%      | 57.471,4 | 12,8%      |
| Government public debt          | 432.481,5 | 96,3%          | 490.543,2 | 96,9%       | 58.061,7 | 13,4%      |
| Local public debt               | 16.467,0  | 3,7%           | 15.876,7  | 3,1%        | -590,3   | -3,6%      |
| b) by type of debt              | 448.948,5 | 100,0%         | 506.419,9 | 100,0%      | 57.471,4 | 12,8%      |
| Direct public debt              | 429.743,9 | 95,7%          | 487.156,1 | 96,2%       | 57.412,2 | 13,4%      |
| Guaranteed public debt          | 19.204,6  | 4,3%           | 19.263,8  | 3,8%        | 59,2     | 0,3%       |
| c) by the residence of creditor | 448.948,5 | 100,0%         | 506.419,9 | 100,0%      | 57.471,4 | 12,8%      |
| External                        | 173.886,7 | 38,7%          | 207.187,9 | 40,9%       | 33.301,2 | 19,2%      |
| Domestic                        | 275.061,8 | 61,3%          | 299.232,0 | 59,1%       | 24.170,2 | 8,8%       |
| Total public debt               | 448.948,5 |                | 506.419,9 |             | 57.471,4 | 12,8%      |
| Outstanding of Public debt /GDP | 42,4%     |                | 46,8%     |             | 4,4%     |            |