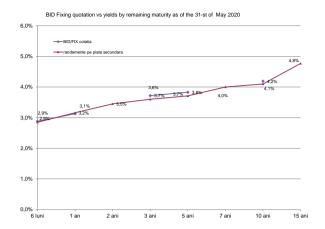

56,9%

Ratio of covering of financing needs:

\*Average exchange rate EUR/ RON 4,84 according to NCSP press release from April 2020 II. Public debt stock and changes in stock