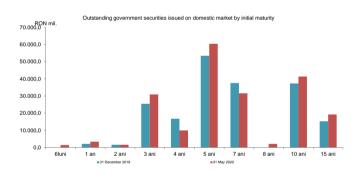

## 2. Actual borrowing in 2020 up to May, 31-st (RON mil.)

| Total reimbursable financing |                            | 68.239,2 | 68.239,2 RON mil. |          |           |          |
|------------------------------|----------------------------|----------|-------------------|----------|-----------|----------|
| o/w:                         |                            |          |                   |          |           |          |
|                              | By Instrument              | ,        | by Currency       |          | by Market |          |
|                              |                            |          |                   |          |           |          |
| MFP                          | T-Bills*(RON and EUR)      | 3.650,0  | RON               | 31.230,2 | Domestic  | 31.956,2 |
|                              | T-Bonds denominated in RON | 28.306,2 | EUR               | 35.731,2 | External  | 35.005,2 |
|                              | Eurobonds*                 | 30.492,0 | USD               | 0,0      |           |          |
|                              | FX loans*                  | 4.513,2  |                   |          |           |          |
|                              | total                      | 66.961,4 |                   | 66.961,4 |           | 66.961,4 |
| Local gov                    | ernments                   | 1.277,8  |                   |          |           |          |
|                              |                            |          |                   |          |           |          |