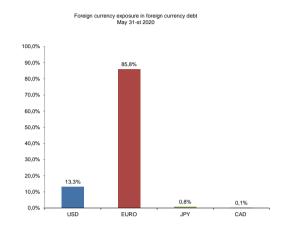

direct and guaranteed debt for January - May 2020



\*) does not include interest for temporary financing. It was calculated dividing annually interest payments by stock at the end of May 2020

4

The revised Government Debt Management Strategy for the period 2019-2021 was approved by the Government in September 2019, proposing indicative targets for managing the financial risks associated with the government debt portfolio. On the medium term, risk indicators fall within the indicative targets of the Strategy. According to the Strategy, the limit mentioned as minimum or maximum cannot be exceeded during the period covered by the strategy (hard bound), while the other limit represents the limit to which it is stretched and which can be exceeded (soft bound).

### 1. Currency risk \*)









\*) the difference in absolute value / percentage is due to the rounding of the calculation formula in excel

# 2. Refinancing risk



\*) based on contracted debt at the end of May 2020



















# B. PUBLIC DEBT ACCORDING TO EU METHODOLOGY

|                                  | Decembe     | December, 2019 |           | May, 2020**) |          | change      |  |
|----------------------------------|-------------|----------------|-----------|--------------|----------|-------------|--|
|                                  | RON million | % of total     | RON mil.  | % din total  | mil.RON  | % din total |  |
| General government debt *)       | 373.509,2   |                | 428.372,5 |              | 54.863,3 | 14,7%       |  |
| %GDP                             | 35,2%       |