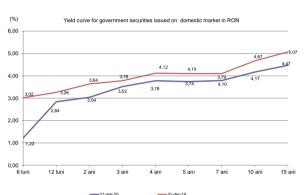

------------------------------------|-----------|
| Banking system                      | 2.270,1                                  | 65,4%     |
| <ol><li>Clients holdings:</li></ol> | 1.200,3                                  | 34,6%     |
| non residents*)                     | 727,5                                    | 21,0%     |
| residents, o/w:                     | 472,8                                    | 13,6%     |
| private pension funds               | 36,5                                     | 1,1%      |
| Total                               | 3 470 4                                  | 100 00%   |

<sup>\*)</sup> includes government securities held by Clearstream

# III. Primary and secondary market of government securities

### 1. Primary market of government securities









\*calculated as amount of bids submitted/accepted amounts



3









\*) liquidity degree is calculated as ratio between the total volume of monthly transactions and the total volume of the government securities.

# IV. Cost of the government public debt

# Interest payments on government public debt\*)

| RON mil.      | 2020    |
|---------------|---------|
| domestic debt | 3.846,9 |
| external debt | 2.954,1 |
| total         | 6.800,9 |

\*) includes payments on direct and guaranteed debt for January - May 2020



\*) does not include interest for temporary financing. It was calculated dividing annually interest payments by stock at the end of May 2020

4

The revised Government Debt Management Strategy for the period 2019-2021 was approved by the Government in September 2019