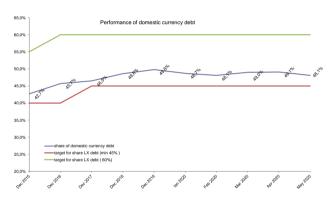

## 1. Public debt evolution

| 1. I ublic debt evolution       |           |                |           |             |          |            |
|---------------------------------|-----------|----------------|-----------|-------------|----------|------------|
|                                 | Decembe   | December, 2019 |           | May 2020    |          | ge         |
|                                 | RON mil.  | % of total     | RON mil.  | % din total | RON mil. | % of total |
| Outstanding of public debt      | 448.948,5 |                | 506.419,9 |             |          |            |
| O/W                             |           |                |           |             |          |            |
| a) by type of sector            | 448.948,5 | 100,0%         | 506.419,9 | 100,0%      | 57.471,4 | 12,8%      |
| Government public debt          | 432.481,5 | 96,3%          | 490.543,2 | 96,9%       | 58.061,7 | 13,4%      |
| Local public debt               | 16.467,0  | 3,7%           | 15.876,7  | 3,1%        | -590,3   | -3,6%      |
| b) by type of debt              | 448.948,5 | 100,0%         | 506.419,9 | 100,0%      | 57.471,4 | 12,8%      |
| Direct public debt              | 429.743,9 | 95,7%          | 487.156,1 | 96,2%       | 57.412,2 | 13,4%      |
| Guaranteed public debt          | 19.204,6  | 4,3%           | 19.263,8  | 3,8%        | 59,2     | 0,3%       |
| c) by the residence of creditor | 448.948,5 | 100,0%         | 506.419,9 | 100,0%      | 57.471,4 | 12,8%      |
| External                        | 173.886,7 | 38,7%          | 207.187,9 | 40,9%       | 33.301,2 | 19,2%      |
| Domestic                        | 275.061,8 | 61,3%          | 299.232,0 | 59,1%       | 24.170,2 | 8,8%       |
| Total public debt               | 448.948,5 |                | 506.419,9 |             | 57.471,4 | 12,8%      |
| Outstanding of Public debt /GDP | 42,4%     |                | 46,8%     |             | 4,4%     |            |