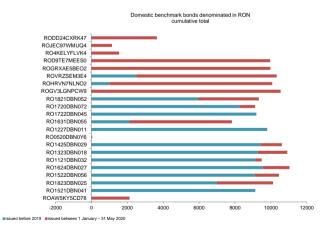

33.779,3         36.532,4         2.753,1           75,1         83,9         8,8           131.874,4         164.343,0         32.468,6           152.800,0         185.666,4         32.868,4           12.928,8         15.290,9         2.362,1           266.752,7         289.583,9         22.831,2           ments         182.760,1         192.479,1         9.719,0           r the         5.240,5         5.022,0         -218,6           17.738,2         17.873,3         135,1           59.353,4         60.097,0         743,6           245.154,2         267.171,8         22.017,6           11,1         11,3 <t< td=""></t<> |

the difference in absolute value / percentage is due to the rounding of the calculation formula in excel

## 3. Government securities market developments









2

Holdings of government securities issued on domestic market

| Category                            | Available at nominal value (RON mil.) | (%) total |  |
|-------------------------------------|---------------------------------------|-----------|--|
| Banking system                      | 95.423,2                              | 48,4%     |  |
| 2. Central Depository               | 112,6                                 | 0,1%      |  |
| <ol><li>Clients holdings:</li></ol> | 101.498,1                             | 51,5%     |  |
| non residents *)                    | 34.707,0                              | 17,6%     |  |
| residents, o/w:                     | 66.791,1                              | 33,9%     |  |
| private pension funds               | 36.656,7