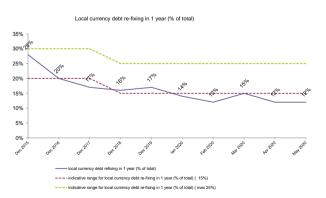

Government Debt Management Strategy for the period 2019-2021 was approved by the Government in September 2019, proposing indicative targets for managing the financial risks associated with the government debt portfolio. On the medium term, risk indicators fall within the indicative targets of the Strategy. According to the Strategy, the limit mentioned as minimum or maximum cannot be exceeded during the period covered by the strategy (hard bound), while the other limit represents the limit to which it is stretched and which can be exceeded (soft bound).

### 1. Currency risk \*)









\*) the difference in absolute value / percentage is due to the rounding of the calculation formula in excel

# 2. Refinancing risk



\*) based on contracted debt at the end of May 2020



















# B. PUBLIC DEBT ACCORDING TO EU METHODOLOGY

|                                  | Decembe     | December, 2019 |           | May, 2020**) |          | change      |  |
|----------------------------------|-------------|----------------|-----------|--------------|----------|-------------|--|
|                                  | RON million | % of total     | RON mil.  | % din total  | mil.RON  | % din total |  |
| General government debt *)       | 373.509,2   |                | 428.372,5 |              | 54.863,3 | 14,7%       |  |
| %GDP                             | 35,2%       |                | 39,9%     |              | 4,7%     |             |  |
| A o/w:                           |             |                |           |              |          |             |  |
| Central gove