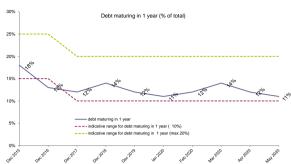

4

The revised Government Debt Management Strategy for the period 2019-2021 was approved by the Government in September 2019, proposing indicative targets for managing the financial risks associated with the government debt portfolio. On the medium term, risk indicators fall within the indicative targets of the Strategy. According to the Strategy, the limit mentioned as minimum or maximum cannot be exceeded during the period covered by the strategy (hard bound), while the other limit represents the limit to which it is stretched and which can be exceeded (soft bound).

### 1. Currency risk \*)









\*) the difference in absolute value / percentage is due to the rounding of the calculation formula in excel

# 2. Refinancing risk



\*) based on contracted debt at the end of May 2020



















# B. PUBLIC DEBT ACCORDING TO EU METHODOLOGY

|                                  | Decembe     | December, 2019 |           | May, 2020**) |          | change      |  |
|----------------------------------|-------------|----------------|-----------|--------------|----------|-------------|--|
|                                  | RON million | % of total     | RON mil.  | % din total  | mil.RON  | % din total |  |
| General government debt *)       | 373.509,2   |                | 428.372,5 |              | 54.863,3 | 14,7%       |  |
| %GDP                             | 35,2%       |                | 39,9%     |              | 4,7%     |             |  |
| A o/w:                           |             |                |           |              |          |             |  |