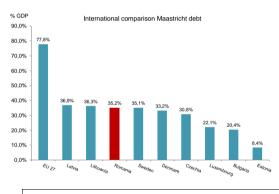

8.742,5   | 96,0%          | 413.686,5 | 96,6%        | 54.944,0 | 15,3%       |  |
| Local government debt            | 14.766,7    | 4,0%           | 14.685,9  | 3,4%         | -80,8    | -0,5%       |  |
| B o/w:                           |             |                |           |              |          |             |  |
| General domestic government debt | 200.581,0   | 53,7%          | 222.050,6 | 51,8%        | 21.469,6 | 10,7%       |  |
| General external government debt | 172.928,2   | 46,3%          | 206.321,9 | 48,2%        | 33.393,7 | 19,3%       |  |

<sup>\*)</sup> according to EU methodology, the debt to GDP ratio was calculated taking into consideration the sum of GDP for the four last quarters.

<sup>\*\*)</sup> GDP according NIS press release from July, 2020









At the end 2019 government debt represented 35.2% of GDP, well below the level registered in the EU-27 (77,8% of GDP), and the Euro Zone (84,1% of GDP) (according to Eurostat news release no.65/2020 - April 22-nd, 2020).