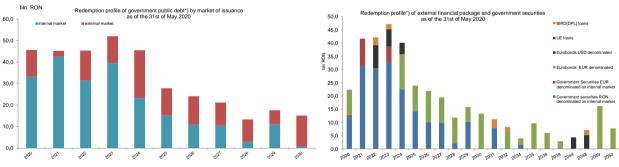

## 1. Public debt evolution

| 1. I ublic debt evolution       |           |                |           |             |          |            |
|---------------------------------|-----------|----------------|-----------|-------------|----------|------------|
|                                 | Decembe   | December, 2019 |           | May 2020    |          | ge         |
|                                 | RON mil.  | % of total     | RON mil.  | % din total | RON mil. | % of total |
| Outstanding of public debt      | 448.948,5 |                | 506.419,9 |             |          |            |
| O/W                             |           |                |           |             |          |            |
| a) by type of sector            | 448.948,5 | 100,0%         | 506.419,9 | 100,0%      | 57.471,4 | 12,8%      |
| Government public debt          | 432.481,5 | 96,3%          | 490.543,2 | 96,9%       | 58.061,7 | 13,4%      |
| Local public debt               | 16.467,0  | 3,7%           | 15.876,7  | 3,1%        | -590,3   | -3,6%      |
| b) by type of debt              | 448.948,5 | 100,0%         | 506.419,9 | 100,0%      | 57.471,4 | 12,8%      |
| Direct public debt              | 429.743,9 | 95,7%          | 487.156,1 | 96,2%       | 57.412,2 | 13,4%      |
| Guaranteed public debt          | 19.204,6  | 4,3%           | 19.263,8  | 3,8%        | 59,2     | 0,3%       |
| c) by the residence of creditor | 448.948,5 | 100,0%         | 506.419,9 | 100,0%      | 57.471,4 | 12,8%      |
| External                        | 173.886,7 | 38,7%          | 207.187,9 | 40,9%       | 33.301,2 | 19,2%      |
| Domestic                        | 275.061,8 | 61,3%          | 299.232,0 | 59,1%       | 24.170,2 | 8,8%       |
| Total public debt               | 448.948,5 |                | 506.419,9 |             | 57.471,4 | 12,8%      |
| Outstanding of Public debt /GDP | 42,4%     |                | 46,8%     |             | 4,4%     |            |