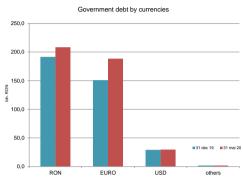

## 1. Public debt evolution

| 1. I ublic debt evolution       |           |                |           |             |          |            |
|---------------------------------|-----------|----------------|-----------|-------------|----------|------------|
|                                 | Decembe   | December, 2019 |           | May 2020    |          | ge         |
|                                 | RON mil.  | % of total     | RON mil.  | % din total | RON mil. | % of total |
| Outstanding of public debt      | 448.948,5 |                | 506.419,9 |             |          |            |
| O/W                             |           |                |           |             |          |            |
| a) by type of sector            | 448.948,5 | 100,0%         | 506.419,9 | 100,0%      | 57.471,4 | 12,8%      |
| Government public debt          | 432.481,5 | 96,3%          | 490.543,2 | 96,9%       | 58.061,7 | 13,4%      |
| Local public debt               | 16.467,0  | 3,7%           | 15.876,7  | 3,1%        | -590,3   | -3,6%      |
| b) by type of debt              | 448.948,5 | 100,0%         | 506.419,9 | 100,0%      | 57.471,4 | 12,8%      |
| Direct public debt              | 429.743,9 | 95,7%          | 487.156,1 | 96,2%       | 57.412,2 | 13,4%      |
| Guaranteed public debt          | 19.204,6  | 4,3%           | 19.263,8  | 3,8%        | 59,2     | 0,3%       |
| c) by the residence of creditor | 448.948,5 | 100,0%         | 506.419,9 | 100,0%      | 57.471,4 | 12,8%      |
| External                        | 173.886,7 | 38,7%          | 207.187,9 | 40,9%       | 33.301,2 | 19,2%      |
| Domestic                        | 275.061,8 | 61,3%          | 299.232,0 | 59,1%       | 24.170,2 | 8,8%       |
| Total public debt               | 448.948,5 |                | 506.419,9 |             | 57.471,4 | 12,8%      |
| Outstanding of Public debt /GDP | 42,4%     |                | 46,8%     |             | 4,4%     |            |