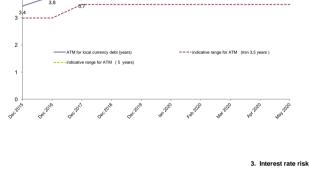

revised Government Debt Management Strategy for the period 2019-2021 was approved by the Government in September 2019, proposing indicative targets for managing the financial risks associated with the government debt portfolio. On the medium term, risk indicators fall within the indicative targets of the Strategy. According to the Strategy, the limit mentioned as minimum or maximum cannot be exceeded during the period covered by the strategy (hard bound), while the other limit represents the limit to which it is stretched and which can be exceeded (soft bound).

### 1. Currency risk \*)









\*) the difference in absolute value / percentage is due to the rounding of the calculation formula in excel

# 2. Refinancing risk



\*) based on contracted debt at the end of May 2020



















# B. PUBLIC DEBT ACCORDING TO EU METHODOLOGY

|                                  | Decembe     | December, 2019 |           | May, 2020**) |          | change      |  |
|----------------------------------|-------------|----------------|-----------|--------------|----------|-------------|--|
|                                  | RON million | % of total     | RON mil.  | % din total  | mil.RON  | % din total |  |
| General government debt *)       | 373.509,2   |                | 428.372,5 |              | 54.863,3 | 14,7%       |  |
| %GDP                             | 35,2%       |                | 39,9%     |              | 4,7%     |             |  |
| A o/w:                           |             |                |           |              |          |             |  |
| Cent