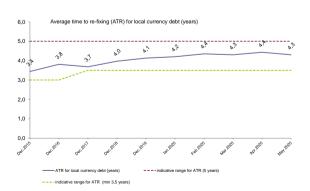

ed Government Debt Management Strategy for the period 2019-2021 was approved by the Government in September 2019, proposing indicative targets for managing the financial risks associated with the government debt portfolio. On the medium term, risk indicators fall within the indicative targets of the Strategy. According to the Strategy, the limit mentioned as minimum or maximum cannot be exceeded during the period covered by the strategy (hard bound), while the other limit represents the limit to which it is stretched and which can be exceeded (soft bound).

### 1. Currency risk \*)









\*) the difference in absolute value / percentage is due to the rounding of the calculation formula in excel

# 2. Refinancing risk



\*) based on contracted debt at the end of May 2020



















# B. PUBLIC DEBT ACCORDING TO EU METHODOLOGY

|                                  | Decembe     | December, 2019 |           | May, 2020**) |          | change      |  |
|----------------------------------|-------------|----------------|-----------|--------------|----------|-------------|--|
|                                  | RON million | % of total     | RON mil.  | % din total  | mil.RON  | % din total |  |
| General government debt *)       | 373.509,2   |                | 428.372,5 |              | 54.863,3 | 14,7%       |  |
| %GDP                             | 35,2%       |                | 39,9%     |              | 4,7%     |             |  |
| A o/w:                           |             |                |           |              |          |             |  |
| Central go