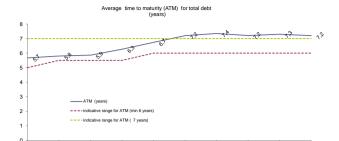

4

The revised Government Debt Management Strategy for the period 2019-2021 was approved by the Government in September 2019, proposing indicative targets for managing the financial risks associated with the government debt portfolio. On the medium term, risk indicators fall within the indicative targets of the Strategy. According to the Strategy, the limit mentioned as minimum or maximum cannot be exceeded during the period covered by the strategy (hard bound), while the other limit represents the limit to which it is stretched and which can be exceeded (soft bound).

### 1. Currency risk \*)









\*) the difference in absolute value / percentage is due to the rounding of the calculation formula in excel

# 2. Refinancing risk



\*) based on contracted debt at the end of May 2020



















# B. PUBLIC DEBT ACCORDING TO EU METHODOLOGY

|                                  | Decembe     | December, 2019 |           | May, 2020**) |          | change      |  |
|----------------------------------|-------------|----------------|-----------|--------------|----------|-------------|--|
|                                  | RON million | % of total     | RON mil.  | % din total  | mil.RON  | % din total |  |
| General government debt *)       | 373.509,2   |                | 428.372,5 |              | 54.863,3 | 14,7%       |  |
| %GDP                             | 35,2%       |                | 39,9%     |              | 4,7%     |             |  |
| A o/w:                           |             |                |           |              |          |             |