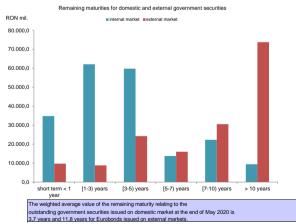

## 1. Public debt evolution

| 1. I ublic debt evolution       |           |                |           |             |          |            |
|---------------------------------|-----------|----------------|-----------|-------------|----------|------------|
|                                 | Decembe   | December, 2019 |           | May 2020    |          | ge         |
|                                 | RON mil.  | % of total     | RON mil.  | % din total | RON mil. | % of total |
| Outstanding of public debt      | 448.948,5 |                | 506.419,9 |             |          |            |
| O/W                             |           |                |           |             |          |            |
| a) by type of sector            | 448.948,5 | 100,0%         | 506.419,9 | 100,0%      | 57.471,4 | 12,8%      |
| Government public debt          | 432.481,5 | 96,3%          | 490.543,2 | 96,9%       | 58.061,7 | 13,4%      |
| Local public debt               | 16.467,0  | 3,7%           | 15.876,7  | 3,1%        | -590,3   | -3,6%      |
| b) by type of debt              | 448.948,5 | 100,0%         | 506.419,9 | 100,0%      | 57.471,4 | 12,8%      |
| Direct public debt              | 429.743,9 | 95,7%          | 487.156,1 | 96,2%       | 57.412,2 | 13,4%      |
| Guaranteed public debt          | 19.204,6  | 4,3%           | 19.263,8  | 3,8%        | 59,2     | 0,3%       |
| c) by the residence of creditor | 448.948,5 | 100,0%         | 506.419,9 | 100,0%      | 57.471,4 | 12,8%      |
| External                        | 173.886,7 | 38,7%          | 207.187,9 | 40,9%       | 33.301,2 | 19,2%      |
| Domestic                        | 275.061,8 | 61,3%          | 299.232,0 | 59,1%       | 24.170,2 | 8,8%       |
| Total public debt               | 448.948,5 |                | 506.419,9 |             | 57.471,4 | 12,8%      |
| Outstanding of Public debt /GDP | 42,4%     |                | 46,8%     |             | 4,4%     |            |