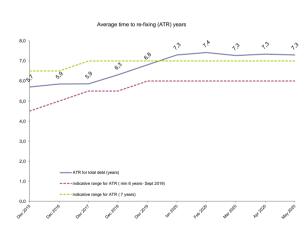

evised Government Debt Management Strategy for the period 2019-2021 was approved by the Government in September 2019, proposing indicative targets for managing the financial risks associated with the government debt portfolio. On the medium term, risk indicators fall within the indicative targets of the Strategy. According to the Strategy, the limit mentioned as minimum or maximum cannot be exceeded during the period covered by the strategy (hard bound), while the other limit represents the limit to which it is stretched and which can be exceeded (soft bound).

### 1. Currency risk \*)









\*) the difference in absolute value / percentage is due to the rounding of the calculation formula in excel

# 2. Refinancing risk



\*) based on contracted debt at the end of May 2020



















# B. PUBLIC DEBT ACCORDING TO EU METHODOLOGY

|                                  | Decembe     | December, 2019 |           | May, 2020**) |          | change      |  |
|----------------------------------|-------------|----------------|-----------|--------------|----------|-------------|--|
|                                  | RON million | % of total     | RON mil.  | % din total  | mil.RON  | % din total |  |
| General government debt *)       | 373.509,2   |                | 428.372,5 |              | 54.863,3 | 14,7%       |  |
| %GDP                             | 35,2%       |                | 39,9%     |              | 4,7%     |             |  |
| A o/w:                           |             |                |           |              |          |             |  |
| Centra