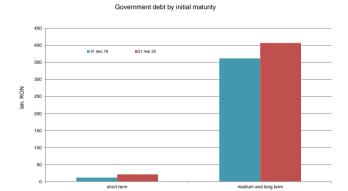

## 1. Public debt evolution

| 1. I ublic debt evolution       |           |                |           |             |          |            |
|---------------------------------|-----------|----------------|-----------|-------------|----------|------------|
|                                 | Decembe   | December, 2019 |           | May 2020    |          | ge         |
|                                 | RON mil.  | % of total     | RON mil.  | % din total | RON mil. | % of total |
| Outstanding of public debt      | 448.948,5 |                | 506.419,9 |             |          |            |
| O/W                             |           |                |           |             |          |            |
| a) by type of sector            | 448.948,5 | 100,0%         | 506.419,9 | 100,0%      | 57.471,4 | 12,8%      |
| Government public debt          | 432.481,5 | 96,3%          | 490.543,2 | 96,9%       | 58.061,7 | 13,4%      |
| Local public debt               | 16.467,0  | 3,7%           | 15.876,7  | 3,1%        | -590,3   | -3,6%      |
| b) by type of debt              | 448.948,5 | 100,0%         | 506.419,9 | 100,0%      | 57.471,4 | 12,8%      |
| Direct public debt              | 429.743,9 | 95,7%          | 487.156,1 | 96,2%       | 57.412,2 | 13,4%      |
| Guaranteed public debt          | 19.204,6  | 4,3%           | 19.263,8  | 3,8%        | 59,2     | 0,3%       |
| c) by the residence of creditor | 448.948,5 | 100,0%         | 506.419,9 | 100,0%      | 57.471,4 | 12,8%      |
| External                        | 173.886,7 | 38,7%          | 207.187,9 | 40,9%       | 33.301,2 | 19,2%      |
| Domestic                        | 275.061,8 | 61,3%          | 299.232,0 | 59,1%       | 24.170,2 | 8,8%       |
| Total public debt               | 448.948,5 |                | 506.419,9 |             | 57.471,4 | 12,8%      |
| Outstanding of Public debt /GDP | 42,4%     |                | 46,8%     |             | 4,4%     |            |