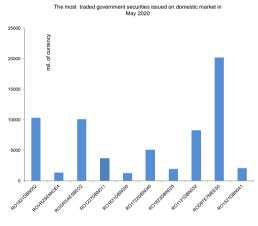

## 2. Actual borrowing in 2020 up to May, 31-st (RON mil.)

| Total reimbursable financing |                            | 68.239,2 | 68.239,2 RON mil. |          |           |          |
|------------------------------|----------------------------|----------|-------------------|----------|-----------|----------|
| o/w:                         |                            |          |                   |          |           |          |
|                              | By Instrument              | ,        | by Currency       |          | by Market |          |
|                              |                            |          |                   |          |           |          |
| MFP                          | T-Bills*(RON and EUR)      | 3.650,0  | RON               | 31.230,2 | Domestic  | 31.956,2 |
|                              | T-Bonds denominated in RON | 28.306,2 | EUR               | 35.731,2 | External  | 35.005,2 |
|                              | Eurobonds*                 | 30.492,0 | USD               | 0,0      |           |          |
|                              | FX loans*                  | 4.513,2  |                   |          |           |          |
|                              | total                      | 66.961,4 |                   | 66.961,4 |           | 66.961,4 |
| Local gov                    | ernments                   | 1.277,8  |                   |          |           |          |
|                              |                            |          |                   |          |           |          |