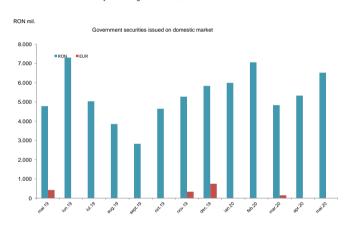

## 2. Actual borrowing in 2020 up to May, 31-st (RON mil.)

| Total reimbursable financing |                            | 68.239,2 | 68.239,2 RON mil. |          |           |          |
|------------------------------|----------------------------|----------|-------------------|----------|-----------|----------|
| o/w:                         |                            |          |                   |          |           |          |
|                              | By Instrument              | ,        | by Currency       |          | by Market |          |
|                              |                            |          |                   |          |           |          |
| MFP                          | T-Bills*(RON and EUR)      | 3.650,0  | RON               | 31.230,2 | Domestic  | 31.956,2 |
|                              | T-Bonds denominated in RON | 28.306,2 | EUR               | 35.731,2 | External  | 35.005,2 |
|                              | Eurobonds*                 | 30.492,0 | USD               | 0,0      |           |          |
|                              | FX loans*                  | 4.513,2  |                   |          |           |          |
|                              | total                      | 66.961,4 |                   | 66.961,4 |           | 66.961,4 |
| Local gov                    | ernments                   | 1.277,8  |                   |          |           |          |
|                              |                            |          |                   |          |           |          |

56,9%

Ratio of covering of financing needs:

\*Average exchange rate EUR/ RON 4,84 according to NCSP press release from April 2020 II. Public debt stock and changes in stock