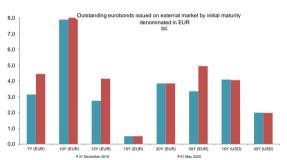

## 2. Actual borrowing in 2020 up to May, 31-st (RON mil.)

| Total reimbursable financing |                            | 68.239,2 | 68.239,2 RON mil. |          |           |          |
|------------------------------|----------------------------|----------|-------------------|----------|-----------|----------|
| o/w:                         |                            |          |                   |          |           |          |
|                              | By Instrument              | ,        | by Currency       |          | by Market |          |
|                              |                            |          |                   |          |           |          |
| MFP                          | T-Bills*(RON and EUR)      | 3.650,0  | RON               | 31.230,2 | Domestic  | 31.956,2 |
|                              | T-Bonds denominated in RON | 28.306,2 | EUR               | 35.731,2 | External  | 35.005,2 |
|                              | Eurobonds*                 | 30.492,0 | USD               | 0,0      |           |          |
|                              | FX loans*                  | 4.513,2  |                   |          |           |          |
|                              | total                      | 66.961,4 |                   | 66.961,4 |           | 66.961,4 |
| Local gov                    | ernments                   | 1.277,8  |                   |          |           |          |
|                              |                            |          |                   |          |           |          |