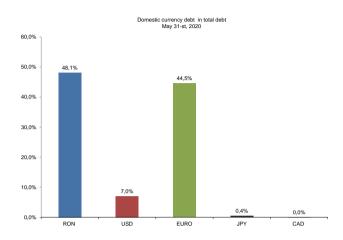

on direct and guaranteed debt for January - May 2020



\*) does not include interest for temporary financing. It was calculated dividing annually interest payments by stock at the end of May 2020

4

The revised Government Debt Management Strategy for the period 2019-2021 was approved by the Government in September 2019, proposing indicative targets for managing the financial risks associated with the government debt portfolio. On the medium term, risk indicators fall within the indicative targets of the Strategy. According to the Strategy, the limit mentioned as minimum or maximum cannot be exceeded during the period covered by the strategy (hard bound), while the other limit represents the limit to which it is stretched and which can be exceeded (soft bound).

### 1. Currency risk \*)









\*) the difference in absolute value / percentage is due to the rounding of the calculation formula in excel

# 2. Refinancing risk



\*) based on contracted debt at the end of May 2020



















# B. PUBLIC DEBT ACCORDING TO EU METHODOLOGY

|                                  | Decembe     | December, 2019 |           | May, 2020**) |          | change      |  |
|----------------------------------|-------------|----------------|-----------|--------------|----------|-------------|--|
|                                  | RON million | % of total     | RON mil.  | % din total  | mil.RON  | % din total |  |
| General government debt *)       | 373.509,2   |                | 428.372,5 |              | 54.863,3 | 14,7%       |  |
| %GDP                             | 35,2%