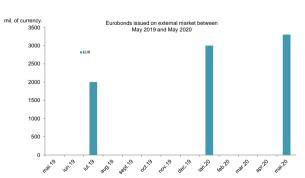

## 2. Actual borrowing in 2020 up to May, 31-st (RON mil.)

| Total reimbursable financing |                            | 68.239,2 | 68.239,2 RON mil. |          |           |          |
|------------------------------|----------------------------|----------|-------------------|----------|-----------|----------|
| o/w:                         |                            |          |                   |          |           |          |
|                              | By Instrument              | ,        | by Currency       |          | by Market |          |
|                              |                            |          |                   |          |           |          |
| MFP                          | T-Bills*(RON and EUR)      | 3.650,0  | RON               | 31.230,2 | Domestic  | 31.956,2 |
|                              | T-Bonds denominated in RON | 28.306,2 | EUR               | 35.731,2 | External  | 35.005,2 |
|                              | Eurobonds*                 | 30.492,0 | USD               | 0,0      |           |          |
|                              | FX loans*                  | 4.513,2  |                   |          |           |          |
|                              | total                      | 66.961,4 |                   | 66.961,4 |           | 66.961,4 |
| Local gov                    | ernments                   | 1.277,8  |                   |          |           |          |
|                              |                            |          |                   |          |           |          |