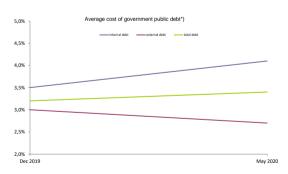

| 3 470 4                                  | 100 00%   |

<sup>\*)</sup> includes government securities held by Clearstream

# III. Primary and secondary market of government securities

### 1. Primary market of government securities









\*calculated as amount of bids submitted/accepted amounts



3









\*) liquidity degree is calculated as ratio between the total volume of monthly transactions and the total volume of the government securities.

# IV. Cost of the government public debt

# Interest payments on government public debt\*)

| RON mil.      | 2020    |
|---------------|---------|
| domestic debt | 3.846,9 |
| external debt | 2.954,1 |
| total         | 6.800,9 |

\*) includes payments on direct and guaranteed debt for January - May 2020



\*) does not include interest for temporary financing. It was calculated dividing annually interest payments by stock at the end of May 2020

4

The revised Government Debt Management Strategy for the period 2019-2021 was approved by the Government in September 2019, proposing indicative targets for managing the financial risks associated with the government debt portfolio. On the medium term, risk indicators fall within the indicative targets of the Strategy. According to the Strategy, the limit mentioned as minimum or maximum cannot be exceeded during the period covered by the strategy (hard bound), while the other limit represents the limit to which it is stretched and which can be exceeded (soft bound).

### 1. Currency risk \*)









\*) the difference in absolute value / percent