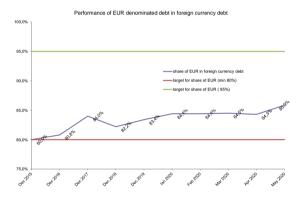

## 1. Public debt evolution

| 1. I ublic debt evolution       |           |                |           |             |          |            |
|---------------------------------|-----------|----------------|-----------|-------------|----------|------------|
|                                 | Decembe   | December, 2019 |           | May 2020    |          | ge         |
|                                 | RON mil.  | % of total     | RON mil.  | % din total | RON mil. | % of total |
| Outstanding of public debt      | 448.948,5 |                | 506.419,9 |             |          |            |
| O/W                             |           |                |           |             |          |            |
| a) by type of sector            | 448.948,5 | 100,0%         | 506.419,9 | 100,0%      | 57.471,4 | 12,8%      |
| Government public debt          | 432.481,5 | 96,3%          | 490.543,2 | 96,9%       | 58.061,7 | 13,4%      |
| Local public debt               | 16.467,0  | 3,7%           | 15.876,7  | 3,1%        | -590,3   | -3,6%      |
| b) by type of debt              | 448.948,5 | 100,0%         | 506.419,9 | 100,0%      | 57.471,4 | 12,8%      |
| Direct public debt              | 429.743,9 | 95,7%          | 487.156,1 | 96,2%       | 57.412,2 | 13,4%      |
| Guaranteed public debt          | 19.204,6  | 4,3%           | 19.263,8  | 3,8%        | 59,2     | 0,3%       |
| c) by the residence of creditor | 448.948,5 | 100,0%         | 506.419,9 | 100,0%      | 57.471,4 | 12,8%      |
| External                        | 173.886,7 | 38,7%          | 207.187,9 | 40,9%       | 33.301,2 | 19,2%      |
| Domestic                        | 275.061,8 | 61,3%          | 299.232,0 | 59,1%       | 24.170,2 | 8,8%       |
| Total public debt               | 448.948,5 |                | 506.419,9 |             | 57.471,4 | 12,8%      |
| Outstanding of Public debt /GDP | 42,4%     |                | 46,8%     |             | 4,4%     |            |