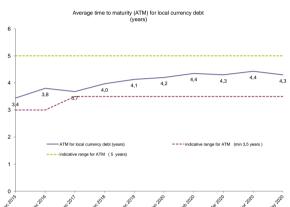

The revised Government Debt Management Strategy for the period 2019-2021 was approved by the Government in September 2019, proposing indicative targets for managing the financial risks associated with the government debt portfolio. On the medium term, risk indicators fall within the indicative targets of the Strategy. According to the Strategy, the limit mentioned as minimum or maximum cannot be exceeded during the period covered by the strategy (hard bound), while the other limit represents the limit to which it is stretched and which can be exceeded (soft bound).

### 1. Currency risk \*)









\*) the difference in absolute value / percentage is due to the rounding of the calculation formula in excel

# 2. Refinancing risk



\*) based on contracted debt at the end of May 2020



















# B. PUBLIC DEBT ACCORDING TO EU METHODOLOGY

|                                  | Decembe     | December, 2019 |           | May, 2020**) |          | change      |  |
|----------------------------------|-------------|----------------|-----------|--------------|----------|-------------|--|
|                                  | RON million | % of total     | RON mil.  | % din total  | mil.RON  | % din total |  |
| General government debt *)       | 373.509,2   |                | 428.372,5 |              | 54.863,3 | 14,7%       |  |
| %GDP                             | 35,2%       |                | 39,9%     |              | 4,7%     |             |  |
| A o/w:                           |             |                |           |              |          |             |  |
|