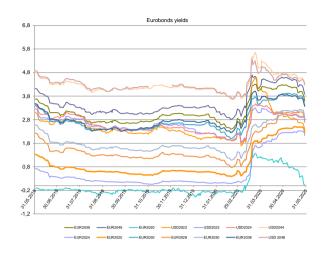

56,9%

Ratio of covering of financing needs:

\*Average exchange rate EUR/ RON 4,84 according to NCSP press release from April 2020 II. Public debt stock and changes in stock