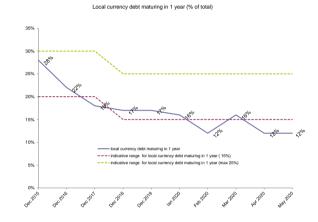

he revised Government Debt Management Strategy for the period 2019-2021 was approved by the Government in September 2019, proposing indicative targets for managing the financial risks associated with the government debt portfolio. On the medium term, risk indicators fall within the indicative targets of the Strategy. According to the Strategy, the limit mentioned as minimum or maximum cannot be exceeded during the period covered by the strategy (hard bound), while the other limit represents the limit to which it is stretched and which can be exceeded (soft bound).

### 1. Currency risk \*)









\*) the difference in absolute value / percentage is due to the rounding of the calculation formula in excel

# 2. Refinancing risk



\*) based on contracted debt at the end of May 2020



















# B. PUBLIC DEBT ACCORDING TO EU METHODOLOGY

|                                  | Decembe     | December, 2019 |           | May, 2020**) |          | change      |  |
|----------------------------------|-------------|----------------|-----------|--------------|----------|-------------|--|
|                                  | RON million | % of total     | RON mil.  | % din total  | mil.RON  | % din total |  |
| General government debt *)       | 373.509,2   |                | 428.372,5 |              | 54.863,3 | 14,7%       |  |
| %GDP                             | 35,2%       |                | 39,9%     |              | 4,7%     |             |  |
| A o/w:                           |             |                |           |              |          |             |  |
| Ce