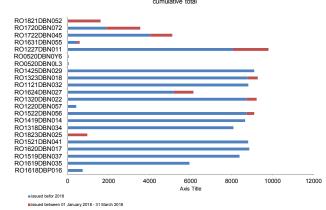

203.413,7         -4.740,1           8.428,6         5.842,6         -2.586,0           131.345,1         133.914,6         2.569,5           15.945,7         16.145,3         199,6           52.434,4         47.511,2         -4.923,2           192.739,4         186.195,8         -6.543,6           0,0         9,9         9,9           16.171,4         17.208,0         1.036,6           0,0         0,0         0,0           208.153,8         203.413,7         -4.740,1           131.345,1         133.914,6         2.569,5           76.808,7         69.499,1         -7.309,6           144.401,1         146.456,4         2.055,3           208.595,7         204.418,3         -4.177,4           41,1%         37,7%         -3.4% |

### 3. Government securities market developments













2

The weighted average value of the remaining maturity relating to the outstanding government securities issued on domestic market at the end of March 2018 is 3.4 years and 8.7 years for Eurobonds issued on external markets.

35.000,0

50.000,0

mln RON 45.000,0

## 4. Holdings of government securities

| Holdings of government see | curities issued on domestic market |
|----------------------------|------------------------------------|
|                            |                                    |

| Category                            | Available at nominal<br>value (mln RON) | (%) total |
|-------------------------------------|-----------------------------------------|-----------|
| <ol> <li>Banking system</li> </ol>  | 65.383,1                                | 47.00/    |
|