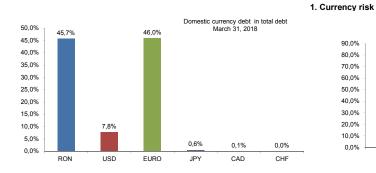

and the total volume of the government securities.

## IV. Cost of the government public debt

Interest payments on government public debt\*)

| mln. RON      | 2018    |
|---------------|---------|
| domestic debt | 1.572,6 |
| external debt | 1.058,4 |
| total         | 2 631 0 |

\*) includes payments on direct and guaranteed debt for January - March 2018



\*) does not include interest for temporary financing. It was calculated dividing annually interest payments by stock at March 2018

4

### V. Implementation of DMS 2017-2019

# The revised Debt management Strategy approved by the Government in June 2017 proposed indicative targets for managing the financial risks of the debt portfolio. The level of the risk indicators up to end of March, 2018 complied the targets set in the DMS:









2. Refinancing risk

2018 2019 2020 2021 2022 2023 2024 2025 2021 2028 2030 2031 2032 2036



5

\*) based on contracted debt at the end of March 2018



## B. PUBLIC DEBT ACCORDING TO EU METHODOLOGY

|                                  | December, 2017 |            | March, 2018 |             | change   |             |
|----------------------------------|----------------|------------|-------------|-------------|----------|-------------|
|                                  | RON million    | % of total | mil. RON    | % din total | mil.RON  | % din total |
| General government debt *)       | 300.777,2      |            | 301.434,1   |             | 656,9    | 0,2%        |
| %GDP                             | 35,0%          |            | 35,1%       |             | 0,1%     |