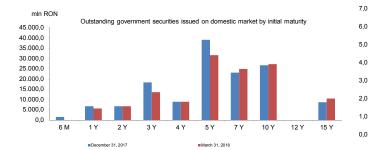

153,8         203.413,7         -4.740,1           8.428,6         5.842,6         -2.586,0           131.345,1         133.914,6         2.569,5           15.945,7         16.145,3         199,6           52.434,4         47.511,2         -4.923,2           192.739,4         186.195,8         -6.543,6           0,0         9,9         9,9           16.171,4         17.208,0         1.036,6           0,0         0,0         0,0           208.153,8         203.413,7         -4.740,1           131.345,1         133.914,6         2.569,5           76.808,7         69.499,1         -7.309,6           144.401,1         146.456,4         2.055,3           208.595,7         204.418,3         -4.177,4           41,1%         37,7%         -3.4% |

### 3. Government securities market developments













2

The weighted average value of the remaining maturity relating to the outstanding government securities issued on domestic market at the end of March 2018 is 3.4 years and 8.7 years for Eurobonds issued on external markets.

35.000,0

50.000,0

mln RON 45.000,0

## 4. Holdings of government securities

| Holdings of government see | curities issued on domestic market |
|----------------------------|------------------------------------|
|                            |                                    |

| Category                            | Available at nominal<br>value (mln RON) | (%) total |
|-------------------------------------|-----------------------------------------|-----------|
| <ol> <li>Banking system</li> </ol>  | 65.383,1                                | 47.00/