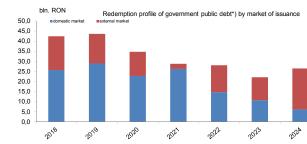

28,4%

Ratio of covering of financing needs

II. Public debt stock and changes in stock

## 1. Public debt evolution

|                                                   | Decem     | nber, 2017 March, 2018 |           | change      |             |            |
|---------------------------------------------------|-----------|------------------------|-----------|-------------|-------------|------------|
|                                                   | mil. RON  | % of total             | mil. RON  | % din total | RON billion | % of total |
| Outstanding of public debt                        | 368.235,6 |                        | 366.035,3 |             |             |            |
| 0/W                                               |           |                        |           |             |             |            |
| a) by type of sector                              | 368.235,6 | 100,0%                 | 366.035,3 | 100,0%      | -2.200,3    | -0,6%      |
| Government public debt                            | 352.996,8 | 95,9%                  | 350.874,7 | 95,9%       | -2.122,1    | -0,6%      |
| Local public debt                                 | 15.238,8  | 4,1%                   | 15.160,6  | 4,1%        | -78,2       | -0,5%      |
| b) by type of debt                                | 368.235,6 | 100,0%                 | 366.035,3 | 100,0%      | -2.200,3    | -0,6%      |
| Direct public debt                                | 350.166,8 | 95,1%                  | 347.880,7 | 95,0%       | -2.286,1    | -0,7%      |
| Guaranteed public debt                            | 18.068,8  | 4,9%                   | 18.154,6  | 5,0%        | 85,8        | 0,5%       |
| c) by the residence of creditor                   | 368.235,6 | 100,0%                 | 366.035,3 | 100,0%      | -2.200,3    | -0,6%      |
| External                                          | 147.491,8 | 40,1%                  | 149.504,4 | 40,8%       | 2.012,5     | 1,4%       |
| Domestic                                          | 220.743,8 | 59,9%                  | 216.530,9 | 59,2%       | -4.212,8    | -1,9%      |
| Total public debt                                 | 368.235,6 |                        | 366.035,3 |             | -2.200,3    | -0,6%      |
| Outstanding of Public debt /GDP                   | 42,9%     |                        | 39,4%     |             | -3,5%       |            |
| GDP: according to Fiscal Notification, April 2018 | 858.332,8 |                        | 929.952,0 |             |             |            |