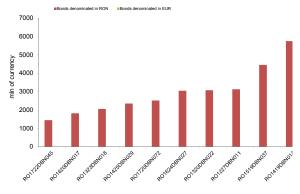

|
| <ol><li>Clients holdings:</li></ol> | 1.010,4                                 | 44,0%     |  |  |
| non residents*)                     | 353,5                                   | 15,4%     |  |  |
| residents, o/w:                     | 656,9                                   | 28,6%     |  |  |
| private pension funds               | 81,7                                    | 3,6%      |  |  |
| Total                               | 2.295,3                                 | 100,00%   |  |  |

\*) includes government securities held by Clearstream



Government securities issued between 01 January - 31 March 2018 by initial maturity



3

\*calculated as amount of bids submitted/accepted amount









The most tradable government securities issued on domestic market in March 2018





\*) liquidity degree is calculated as ratio between the total volume of monthly transactions and the total volume of the government securities.

## IV. Cost of the government public debt

Interest payments on government public debt\*)

| mln. RON      | 2018    |
|---------------|---------|
| domestic debt | 1.572,6 |
| external debt | 1.058,4 |
| total         | 2 631 0 |

\*) includes payments on direct and guaranteed debt for January - March 2018



\*) does not include interest for temporary financing. It was calculated dividing annually interest payments by stock at March 2018

4

### V. Implementation of DMS 2017-2019

# The revised Debt management Strategy approved by the Government in June 2017 proposed indicative targets for managing the financial risks of the debt portfolio. Th