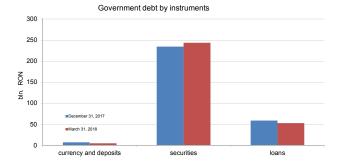

## 1. Public debt evolution

|                                                   | Decem     | nber, 2017 March, 2018 |           | change      |             |            |
|---------------------------------------------------|-----------|------------------------|-----------|-------------|-------------|------------|
|                                                   | mil. RON  | % of total             | mil. RON  | % din total | RON billion | % of total |
| Outstanding of public debt                        | 368.235,6 |                        | 366.035,3 |             |             |            |
| 0/W                                               |           |                        |           |             |             |            |
| a) by type of sector                              | 368.235,6 | 100,0%                 | 366.035,3 | 100,0%      | -2.200,3    | -0,6%      |
| Government public debt                            | 352.996,8 | 95,9%                  | 350.874,7 | 95,9%       | -2.122,1    | -0,6%      |
| Local public debt                                 | 15.238,8  | 4,1%                   | 15.160,6  | 4,1%        | -78,2       | -0,5%      |
| b) by type of debt                                | 368.235,6 | 100,0%                 | 366.035,3 | 100,0%      | -2.200,3    | -0,6%      |
| Direct public debt                                | 350.166,8 | 95,1%                  | 347.880,7 | 95,0%       | -2.286,1    | -0,7%      |
| Guaranteed public debt                            | 18.068,8  | 4,9%                   | 18.154,6  | 5,0%        | 85,8        | 0,5%       |
| c) by the residence of creditor                   | 368.235,6 | 100,0%                 | 366.035,3 | 100,0%      | -2.200,3    | -0,6%      |
| External                                          | 147.491,8 | 40,1%                  | 149.504,4 | 40,8%       | 2.012,5     | 1,4%       |
| Domestic                                          | 220.743,8 | 59,9%                  | 216.530,9 | 59,2%       | -4.212,8    | -1,9%      |
| Total public debt                                 | 368.235,6 |                        | 366.035,3 |             | -2.200,3    | -0,6%      |
| Outstanding of Public debt /GDP                   | 42,9%     |                        | 39,4%     |             | -3,5%       |            |
| GDP: according to Fiscal Notification, April 2018 | 858.332,8 |                        | 929.952,0 |             |             |            |