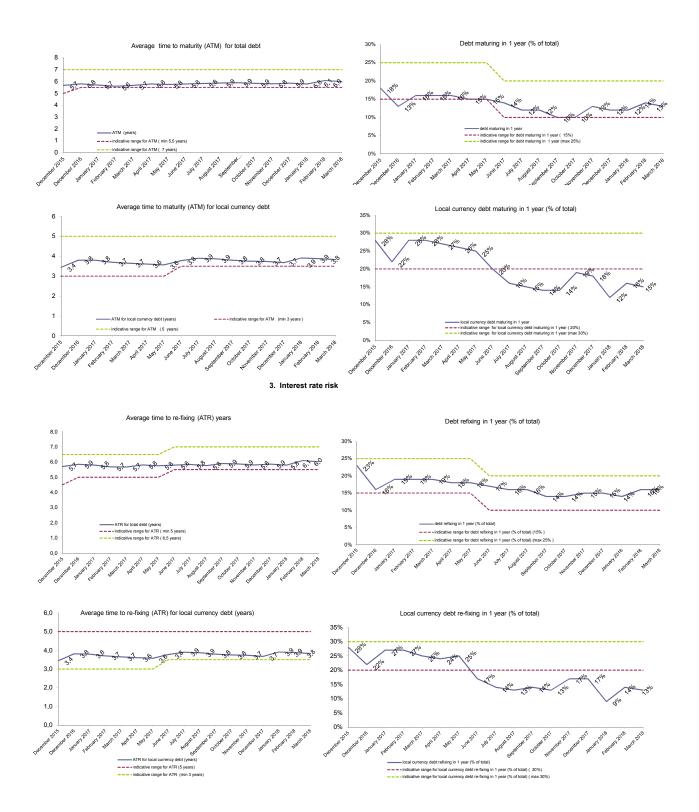

| 2018    |
|---------------|---------|
| domestic debt | 1.572,6 |
| external debt | 1.058,4 |
| total         | 2 631 0 |

\*) includes payments on direct and guaranteed debt for January - March 2018



\*) does not include interest for temporary financing. It was calculated dividing annually interest payments by stock at March 2018

4

### V. Implementation of DMS 2017-2019

# The revised Debt management Strategy approved by the Government in June 2017 proposed indicative targets for managing the financial risks of the debt portfolio. The level of the risk indicators up to end of March, 2018 complied the targets set in the DMS:









2. Refinancing risk

2018 2019 2020 2021 2022 2023 2024 2025 2021 2028 2030 2031 2032 2036



5

\*) based on contracted debt at the end of March 2018



## B. PUBLIC DEBT ACCORDING TO EU METHODOLOGY

|                                  | December, 2017 |            | March, 2018 |             | change   |             |
|----------------------------------|----------------|------------|-------------|-------------|----------|-------------|
|                                  | RON million    | % of total | mil. RON    | % din total | mil.RON  | % din total |
| General government debt *)       | 300.777,2      |            | 301.434,1   |             | 656,9    | 0,2%        |
| %GDP                             | 35,0%          |            | 35,1%       |             | 0,1%     |             |
| A o/w:                           |                |            |             |             |          |             |
| Central government debt