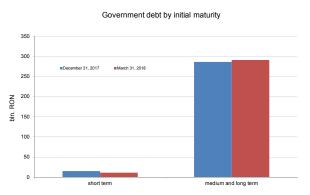

|            | 35,1%       |             | 0,1%     |             |
| A o/w:                           |                |            |             |             |          |             |
| Central government debt          | 286.193,0      | 95,2%      | 287.030,2   | 95,2%       | 837.2    | 0.3%        |
| Local government debt            | 14.584,2       | 4,8%       | 14.403,9    | 4,8%        | -180,3   | -1,2%       |
| B o/w:                           |                |            |             |             |          |             |
| General domestic government debt | 154.766,5      | 51,5%      | 153.330,1   | 50,9%       | -1.436,4 | -0.9%       |
| General external government debt | 146.010.7      | 48.5%      | 148.104.0   | 49.1%       | 2.093.3  | 1.4%        |







International comparison Maastricht debt



At the end of 2017 government debt represented 35,0% of GDP, well below the level registred in the EU-28 (81,6% of GDP), and the Euro Zone (86,7% of GDP) (according to eurostat newsrelease no.69/2018 - 23 April 2018)