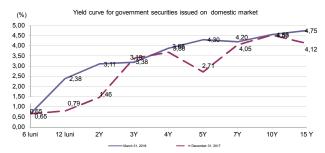

-----------------------|-----------|--|--|
| Category                            | Available at nominal<br>value (mln EUR) | (%) total |  |  |
| <ol> <li>Banking system</li> </ol>  | 1.284,9                                 | 56,0%     |  |  |
| <ol><li>Clients holdings:</li></ol> | 1.010,4                                 | 44,0%     |  |  |
| non residents*)                     | 353,5                                   | 15,4%     |  |  |
| residents, o/w:                     | 656,9                                   | 28,6%     |  |  |
| private pension funds               | 81,7                                    | 3,6%      |  |  |
| Total                               | 2.295,3                                 | 100,00%   |  |  |

\*) includes government securities held by Clearstream



Government securities issued between 01 January - 31 March 2018 by initial maturity



3

\*calculated as amount of bids submitted/accepted amount









The most tradable government securities issued on domestic market in March 2018





\*) liquidity degree is calculated as ratio between the total volume of monthly transactions and the total volume of the government securities.

## IV. Cost of the government public debt

Interest payments on government public debt\*)

| mln. RON      | 2018    |
|---------------|---------|
| domestic debt | 1.572,6 |
| external debt | 1.058,4 |
| total         | 2 631 0 |

\*) includes payments on direct and guaranteed debt for January - March 2018



\*) does not include interest for temporary financing. It was calculated dividing annually interest