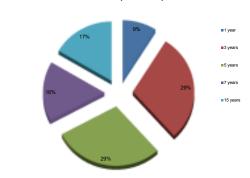

lable at nominal<br>value (mln EUR) | (%) total |  |  |
| <ol> <li>Banking system</li> </ol>  | 1.284,9                                 | 56,0%     |  |  |
| <ol><li>Clients holdings:</li></ol> | 1.010,4                                 | 44,0%     |  |  |
| non residents*)                     | 353,5                                   | 15,4%     |  |  |
| residents, o/w:                     | 656,9                                   | 28,6%     |  |  |
| private pension funds               | 81,7                                    | 3,6%      |  |  |
| Total                               | 2.295,3                                 | 100,00%   |  |  |

\*) includes government securities held by Clearstream



Government securities issued between 01 January - 31 March 2018 by initial maturity



3

\*calculated as amount of bids submitted/accepted amount









The most tradable government securities issued on domestic market in March 2018





\*) liquidity degree is calculated as ratio between the total volume of monthly transactions and the total volume of the government securities.

## IV. Cost of the government public debt

Interest payments on government public debt\*)

| mln. RON      | 2018    |
|---------------|---------|
| domestic debt | 1.572,6 |
| external debt | 1.058,4 |
| total         | 2 631 0 |

\*) includes payments on direct and guaranteed debt for January - March 2018



\*) does not include interest for temporary financing. It was calculated dividing annually interest payments by stock at March 2018

4

### V. Implementation of DMS 2017-2019

# The revis