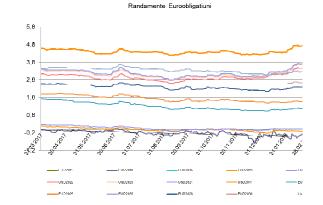

nking system</li> </ol>  | 1.284,9                                 | 56,0%     |  |  |
| <ol><li>Clients holdings:</li></ol> | 1.010,4                                 | 44,0%     |  |  |
| non residents*)                     | 353,5                                   | 15,4%     |  |  |
| residents, o/w:                     | 656,9                                   | 28,6%     |  |  |
| private pension funds               | 81,7                                    | 3,6%      |  |  |
| Total                               | 2.295,3                                 | 100,00%   |  |  |

\*) includes government securities held by Clearstream



Government securities issued between 01 January - 31 March 2018 by initial maturity



3

\*calculated as amount of bids submitted/accepted amount









The most tradable government securities issued on domestic market in March 2018





\*) liquidity degree is calculated as ratio between the total volume of monthly transactions and the total volume of the government securities.

## IV. Cost of the government public debt

Interest payments on government public debt\*)

| mln. RON      | 2018    |
|---------------|---------|
| domestic debt | 1.572,6 |
| external debt | 1.058,4 |
| total         | 2 631 0 |

\*) includes payments on direct and guaranteed debt for January - March 2018



\*) does not include interest for temporary financing. It was calculated dividing annually interest payments by stock at March 2018

4

### V. Implementation of DMS 2017-2019

# The revised Debt management Strategy approved by the Government in June 2017 p