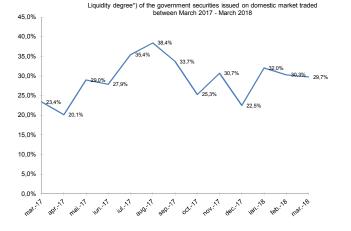

|
| <ol><li>Clients holdings:</li></ol> | 1.010,4                                 | 44,0%     |  |  |
| non residents*)                     | 353,5                                   | 15,4%     |  |  |
| residents, o/w:                     | 656,9                                   | 28,6%     |  |  |
| private pension funds               | 81,7                                    | 3,6%      |  |  |
| Total                               | 2.295,3                                 | 100,00%   |  |  |

\*) includes government securities held by Clearstream



Government securities issued between 01 January - 31 March 2018 by initial maturity



3

\*calculated as amount of bids submitted/accepted amount









The most tradable government securities issued on domestic market in March 2018





\*) liquidity degree is calculated as ratio between the total volume of monthly transactions and the total volume of the government securities.

## IV. Cost of the government public debt

Interest payments on government public debt\*)

| mln. RON      | 2018    |
|---------------|---------|
| domestic debt | 1.572,6 |
| external debt | 1.058,4 |
| total         | 2 631 0 |

\*) includes payments on direct and guaranteed debt for January - March 2018



\*) does not include interest for temporary financing. It was calculated dividing annually interest payments by stock at March 2018

4

### V. Implementation of DMS 2017-2019

# The revised Debt management Strategy approved by the Government in June 2017 proposed indicative targets for managing the financial risks of the debt portfolio.