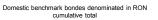

8         203.413,7         -4.740,1           8.428,6         5.842,6         -2.586,0           131.345,1         133.914,6         2.569,5           15.945,7         16.145,3         199,6           52.434,4         47.511,2         -4.923,2           192.739,4         186.195,8         -6.543,6           0,0         9,9         9,9           16.171,4         17.208,0         1.036,6           0,0         0,0         0,0           208.153,8         203.413,7         -4.740,1           131.345,1         133.914,6         2.569,5           76.808,7         69.499,1         -7.309,6           144.401,1         146.456,4         2.055,3           208.595,7         204.418,3         -4.177,4           41,1%         37,7%         -3.4% |

### 3. Government securities market developments













2

The weighted average value of the remaining maturity relating to the outstanding government securities issued on domestic market at the end of March 2018 is 3.4 years and 8.7 years for Eurobonds issued on external markets.

35.000,0

50.000,0

mln RON 45.000,0

## 4. Holdings of government securities

| Holdings of government see | curities issued on domestic market |
|----------------------------|------------------------------------|
|                            |                                    |

| Category                            | Available at nominal<br>value (mln RON) | (%) total |
|-------------------------------------|-----------------------------------------|-----------|
| <ol> <li>Banking system</li> </ol>  | 65.383,1                                | 47.00/    |