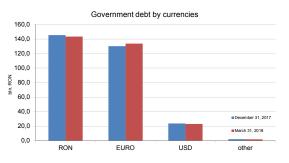

|            | 35,1%       |             | 0,1%     |             |
| A o/w:                           |                |            |             |             |          |             |
| Central government debt          | 286.193,0      | 95,2%      | 287.030,2   | 95,2%       | 837.2    | 0.3%        |
| Local government debt            | 14.584,2       | 4,8%       | 14.403,9    | 4,8%        | -180,3   | -1,2%       |
| B o/w:                           |                |            |             |             |          |             |
| General domestic government debt | 154.766,5      | 51,5%      | 153.330,1   | 50,9%       | -1.436,4 | -0.9%       |
| General external government debt | 146.010.7      | 48.5%      | 148.104.0   | 49.1%       | 2.093.3  | 1.4%        |







International comparison Maastricht debt



At the end of 2017 government debt represented 35,0% of GDP, well below the level registred in the EU-28 (81,6% of GDP), and the Euro Zone (86,7% of GDP) (according to eurostat newsrelease no.69/2018 - 23 April 2018)