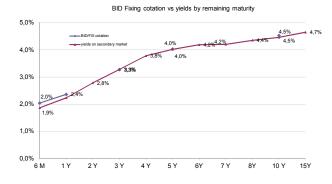

Banking system</li> </ol>  | 1.284,9                                 | 56,0%     |  |  |
| <ol><li>Clients holdings:</li></ol> | 1.010,4                                 | 44,0%     |  |  |
| non residents*)                     | 353,5                                   | 15,4%     |  |  |
| residents, o/w:                     | 656,9                                   | 28,6%     |  |  |
| private pension funds               | 81,7                                    | 3,6%      |  |  |
| Total                               | 2.295,3                                 | 100,00%   |  |  |

\*) includes government securities held by Clearstream



Government securities issued between 01 January - 31 March 2018 by initial maturity



3

\*calculated as amount of bids submitted/accepted amount









The most tradable government securities issued on domestic market in March 2018





\*) liquidity degree is calculated as ratio between the total volume of monthly transactions and the total volume of the government securities.

## IV. Cost of the government public debt

Interest payments on government public debt\*)

| mln. RON      | 2018    |
|---------------|---------|
| domestic debt | 1.572,6 |
| external debt | 1.058,4 |
| total         | 2 631 0 |

\*) includes payments on direct and guaranteed debt for January - March 2018



\*) does not include interest for temporary financing. It was calculated dividing annually interest payments by stock at March 2018

4

### V. Implementation of DMS 2017-2019

# The revised Debt management Strategy approved by the Government in June 2017