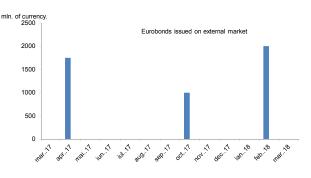

<li>Banking system</li> </ol>  | 1.284,9                                 | 56,0%     |  |  |
| <ol><li>Clients holdings:</li></ol> | 1.010,4                                 | 44,0%     |  |  |
| non residents*)                     | 353,5                                   | 15,4%     |  |  |
| residents, o/w:                     | 656,9                                   | 28,6%     |  |  |
| private pension funds               | 81,7                                    | 3,6%      |  |  |
| Total                               | 2.295,3                                 | 100,00%   |  |  |

\*) includes government securities held by Clearstream



Government securities issued between 01 January - 31 March 2018 by initial maturity



3

\*calculated as amount of bids submitted/accepted amount









The most tradable government securities issued on domestic market in March 2018





\*) liquidity degree is calculated as ratio between the total volume of monthly transactions and the total volume of the government securities.

## IV. Cost of the government public debt

Interest payments on government public debt\*)

| mln. RON      | 2018    |
|---------------|---------|
| domestic debt | 1.572,6 |
| external debt | 1.058,4 |
| total         | 2 631 0 |

\*) includes payments on direct and guaranteed debt for January - March 2018



\*) does not include interest for temporary financing. It was calculated dividing annually interest payments by stock at March 2018

4

### V. Implementation of DMS 2017-2019

# The revised Debt management Strategy approved by the Government in June