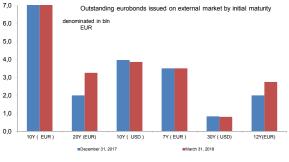

3,8         203.413,7         -4.740,1           8.428,6         5.842,6         -2.586,0           131.345,1         133.914,6         2.569,5           15.945,7         16.145,3         199,6           52.434,4         47.511,2         -4.923,2           192.739,4         186.195,8         -6.543,6           0,0         9,9         9,9           16.171,4         17.208,0         1.036,6           0,0         0,0         0,0           208.153,8         203.413,7         -4.740,1           131.345,1         133.914,6         2.569,5           76.808,7         69.499,1         -7.309,6           144.401,1         146.456,4         2.055,3           208.595,7         204.418,3         -4.177,4           41,1%         37,7%         -3.4% |

### 3. Government securities market developments













2

The weighted average value of the remaining maturity relating to the outstanding government securities issued on domestic market at the end of March 2018 is 3.4 years and 8.7 years for Eurobonds issued on external markets.

35.000,0

50.000,0

mln RON 45.000,0

## 4. Holdings of government securities

| Holdings of government see | curities issued on domestic market |
|----------------------------|------------------------------------|
|                            |                                    |

| Category                            | Available at nominal<br>value (mln RON) | (%) total |
|-------------------------------------|-----------------------------------------|-----------|
| <ol> <li>Banking system</li> </ol>  | 65.383,1                                | 47.00/