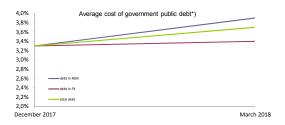

| 100,00%   |  |  |

\*) includes government securities held by Clearstream



Government securities issued between 01 January - 31 March 2018 by initial maturity



3

\*calculated as amount of bids submitted/accepted amount









The most tradable government securities issued on domestic market in March 2018





\*) liquidity degree is calculated as ratio between the total volume of monthly transactions and the total volume of the government securities.

## IV. Cost of the government public debt

Interest payments on government public debt\*)

| mln. RON      | 2018    |
|---------------|---------|
| domestic debt | 1.572,6 |
| external debt | 1.058,4 |
| total         | 2 631 0 |

\*) includes payments on direct and guaranteed debt for January - March 2018



\*) does not include interest for temporary financing. It was calculated dividing annually interest payments by stock at March 2018

4

### V. Implementation of DMS 2017-2019

# The revised Debt management Strategy approved by the Government in June 2017 proposed indicative targets for managing the financial risks of the debt portfolio. The level of the risk indicators up to end of March, 2018 complied the targets set in the DMS:









2. Refinancing risk

2018 2019 2020 2021 2022 2023 2024 2025 2021 2028 2030 2031 2032 2036



5

\*) based on contracted debt at the end of March 2018



## B. PUBLIC DEBT ACCORDING TO EU METHODOLOGY

|                                  | December, 2017 |            | March, 2018 |             | change   |             |
|---------------------------------