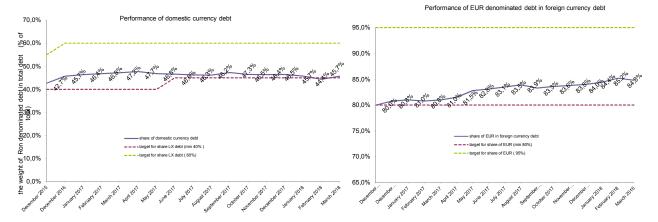

the total volume of the government securities.

## IV. Cost of the government public debt

Interest payments on government public debt\*)

| mln. RON      | 2018    |
|---------------|---------|
| domestic debt | 1.572,6 |
| external debt | 1.058,4 |
| total         | 2 631 0 |

\*) includes payments on direct and guaranteed debt for January - March 2018



\*) does not include interest for temporary financing. It was calculated dividing annually interest payments by stock at March 2018

4

### V. Implementation of DMS 2017-2019

# The revised Debt management Strategy approved by the Government in June 2017 proposed indicative targets for managing the financial risks of the debt portfolio. The level of the risk indicators up to end of March, 2018 complied the targets set in the DMS:









2. Refinancing risk

2018 2019 2020 2021 2022 2023 2024 2025 2021 2028 2030 2031 2032 2036



5

\*) based on contracted debt at the end of March 2018



## B. PUBLIC DEBT ACCORDING TO EU METHODOLOGY

|                                  | December, 2017 |            | March, 2018 |             | change   |             |
|----------------------------------|----------------|------------|-------------|-------------|----------|-------------|
|                                  | RON million    | % of total | mil. RON    | % din total | mil.RON  | % din total |
| General government debt *)       | 300.777,2      |            | 301.434,1   |             | 656,9    | 0,2%        |
| %GDP                             | 35,0%          |            | 35,1%       |             | 0,1%     |