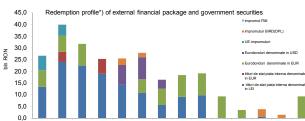

rest payments on government public debt\*)

| mln. RON      | 2018    |
|---------------|---------|
| domestic debt | 1.572,6 |
| external debt | 1.058,4 |
| total         | 2 631 0 |

\*) includes payments on direct and guaranteed debt for January - March 2018



\*) does not include interest for temporary financing. It was calculated dividing annually interest payments by stock at March 2018

4

### V. Implementation of DMS 2017-2019

# The revised Debt management Strategy approved by the Government in June 2017 proposed indicative targets for managing the financial risks of the debt portfolio. The level of the risk indicators up to end of March, 2018 complied the targets set in the DMS:









2. Refinancing risk

2018 2019 2020 2021 2022 2023 2024 2025 2021 2028 2030 2031 2032 2036



5

\*) based on contracted debt at the end of March 2018



## B. PUBLIC DEBT ACCORDING TO EU METHODOLOGY

|                                  | December, 2017 |            | March, 2018 |             | change   |             |
|----------------------------------|----------------|------------|-------------|-------------|----------|-------------|
|                                  | RON million    | % of total | mil. RON    | % din total | mil.RON  | % din total |
| General government debt *)       | 300.777,2      |            | 301.434,1   |             | 656,9    | 0,2%        |
| %GDP                             | 35,0%          |            | 35,1%       |             | 0,1%     |             |
| A o/w:                           |                |            |             |