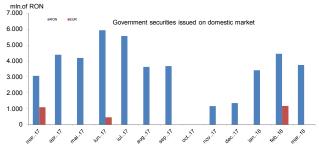

at nominal value (mln RON) | (%) total |
| 1. Banking system                   | 59.398,5                             | 40 59/    |
| 2. Central Depository               | 167,6                                | 46,5%     |
| <ol><li>Clients holdings:</li></ol> | 68.585,4                             | 53,5%     |
| non residents *)                    | 24.398,9                             | 19,0%     |
| residents, o/w:                     | 44.186,5                             | 34,5%     |
| private pension funds               | 22.970,1                             | 17,9%     |
| Total                               | 128.151.5                            | 100.0%    |

\*) includes government securities held by Clearstream

## III. Primary and secondary market of government securities







Holdings of government securities denominated in EUR

| issued on domestic market           |                                         |           |  |  |
|-------------------------------------|-----------------------------------------|-----------|--|--|
| Category                            | Available at nominal<br>value (mln EUR) | (%) total |  |  |
| <ol> <li>Banking system</li> </ol>  | 1.284,9                                 | 56,0%     |  |  |
| <ol><li>Clients holdings:</li></ol> | 1.010,4                                 | 44,0%     |  |  |
| non residents*)                     | 353,5                                   | 15,4%     |  |  |
| residents, o/w:                     | 656,9                                   | 28,6%     |  |  |
| private pension funds               | 81