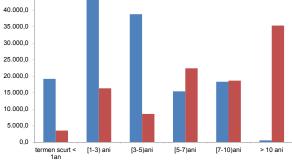

203.413,7         -4.740,1           8.428,6         5.842,6         -2.586,0           131.345,1         133.914,6         2.569,5           15.945,7         16.145,3         199,6           52.434,4         47.511,2         -4.923,2           192.739,4         186.195,8         -6.543,6           0,0         9,9         9,9           16.171,4         17.208,0         1.036,6           0,0         0,0         0,0           208.153,8         203.413,7         -4.740,1           131.345,1         133.914,6         2.569,5           76.808,7         69.499,1         -7.309,6           144.401,1         146.456,4         2.055,3           208.595,7         204.418,3         -4.177,4           41,1%         37,7%         -3.4% |

### 3. Government securities market developments













2

The weighted average value of the remaining maturity relating to the outstanding government securities issued on domestic market at the end of March 2018 is 3.4 years and 8.7 years for Eurobonds issued on external markets.

35.000,0

50.000,0

mln RON 45.000,0

## 4. Holdings of government securities

| Holdings of government see | curities issued on domestic market |
|----------------------------|------------------------------------|
|                            |                                    |

| Category                            | Available at nominal<br>value (mln RON) | (%) total |
|-------------------------------------|-----------------------------------------|-----------|
| <ol> <li>Banking system</li> </ol>  | 65.383,1                                | 47.00/    |
| 2.