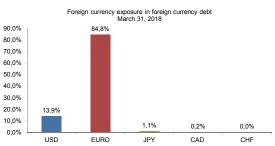

nd the total volume of the government securities.

## IV. Cost of the government public debt

Interest payments on government public debt\*)

| mln. RON      | 2018    |
|---------------|---------|
| domestic debt | 1.572,6 |
| external debt | 1.058,4 |
| total         | 2 631 0 |

\*) includes payments on direct and guaranteed debt for January - March 2018



\*) does not include interest for temporary financing. It was calculated dividing annually interest payments by stock at March 2018

4

### V. Implementation of DMS 2017-2019

# The revised Debt management Strategy approved by the Government in June 2017 proposed indicative targets for managing the financial risks of the debt portfolio. The level of the risk indicators up to end of March, 2018 complied the targets set in the DMS:









2. Refinancing risk

2018 2019 2020 2021 2022 2023 2024 2025 2021 2028 2030 2031 2032 2036



5

\*) based on contracted debt at the end of March 2018



## B. PUBLIC DEBT ACCORDING TO EU METHODOLOGY

|                                  | December, 2017 |            | March, 2018 |             | change   |             |
|----------------------------------|----------------|------------|-------------|-------------|----------|-------------|
|                                  | RON million    | % of total | mil. RON    | % din total | mil.RON  | % din total |
| General government debt *)       | 300.777,2      |            | 301.434,1   |             | 656,9    | 0,2%        |
| %GDP                             | 35,0%          |            | 35,1%       |             | 0,1%     |