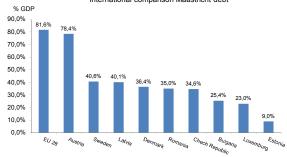

| 0,1%     |             |
| A o/w:                           |                |            |             |             |          |             |
| Central government debt          | 286.193,0      | 95,2%      | 287.030,2   | 95,2%       | 837.2    | 0.3%        |
| Local government debt            | 14.584,2       | 4,8%       | 14.403,9    | 4,8%        | -180,3   | -1,2%       |
| B o/w:                           |                |            |             |             |          |             |
| General domestic government debt | 154.766,5      | 51,5%      | 153.330,1   | 50,9%       | -1.436,4 | -0.9%       |
| General external government debt | 146.010.7      | 48.5%      | 148.104.0   | 49.1%       | 2.093.3  | 1.4%        |







International comparison Maastricht debt



At the end of 2017 government debt represented 35,0% of GDP, well below the level registred in the EU-28 (81,6% of GDP), and the Euro Zone (86,7% of GDP) (according to eurostat newsrelease no.69/2018 - 23 April 2018)